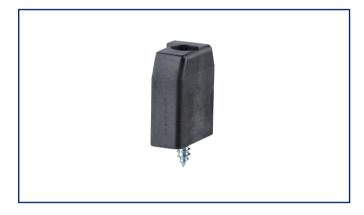

# **Data sheet Mounting flange right for type 137**

#### **Product specification**

- The mounting flanges are attached to the side of the terminal block and secured to the printed circuit board by the tightening of the screw
- Mounting flanges for left and right side are necessary for mounting.
- · Variants: 750313 right, 750314 left