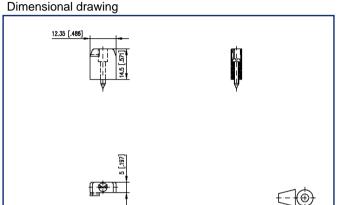

## **U** | Contact

We realize ideas

Page 1/4

P/N 750313

2023/06/23 Version: O

# **Data sheet Mounting flange right for type 137**

#### Illustrations





See enlarged drawings at the end of document

#### **Product specification**

- The mounting flanges are attached to the side of the terminal block and secured to the printed circuit board by the tightening of the screw
- Mounting flanges for left and right side are necessary for mounting.
- · Variants: 750313 right, 750314 left







# **U** | Contact

We realize ideas

Data sheet Mounting flange right for type 137

Page 2/4

P/N 750313

2023/06/23 Version: O

| Technical Data  Material    |                               |  |
|-----------------------------|-------------------------------|--|
|                             |                               |  |
| insulating material         | PA66                          |  |
| screw thread                | M2                            |