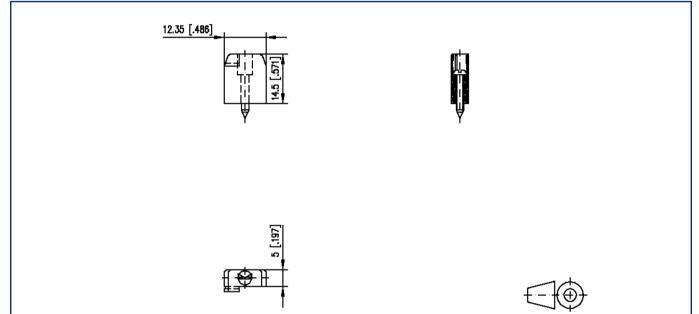

|  |
| screw surface               | Zn Cr(VI)-frei/free           |  |
| Glow-Wire Flammability GWFI | 960 °C acc. to IEC 60695-2-12 |  |
| Glow-Wire Flammability GWIT | 775 °C acc. to IEC 60695-2-13 |  |









We realize ideas

Data sheet Mounting flange right for type 137

Page 3/4

P/N 750313

2023/06/23 Version: O

### Accessories from

| P/N    | Designation          |
|--------|----------------------|
| 311371 | RP025xxIBLC Type 137 |
| 311372 | RP029xxIBLC Typ 137  |
| 312071 | RP025xxHBLC Type 207 |
| 312072 | RP029xxHBLC Typ 207  |
| 312081 | RP025xxMBLC Typ 208  |
| 312082 | RP029xxMBLC Typ 208  |







# **U** | Contact

Data sheet

**Mounting flange right for type 137** 

Page 4/4

P/N 750313

2023/06/23 Version: O

### Illustrations

Dimensional drawing